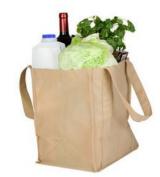

# COTTON ECO

Made from 100% natural Indian cotton this bag measures 33x19x35 and has reinforced cross stitching for handle strength. At 250gsm, it will last a lifetime.

The bag has been especially designed for grocery shopping, but of course, it has many other applications.