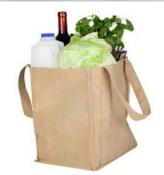

# COTTON ECO

Made from 100% natural Indian cotton this bag measures 33x19x35 and has reinforced cross stitching for handle strength. At 250gsm, it will last a lifetime.

The bag has been especially designed for grocery shopping, but of course, it has many other applications.