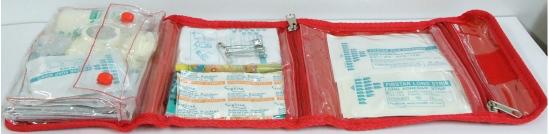

Excellent stocking fillers for Christmas

\$2.50 EXCL GST + BUY 10 OR MORE AND RECEIVE FREE POSTAGE

This Premier First Aid Kit is ideal for the small work place or home. **Contents**: First Aid guide, CPR card, 4x pairs disposable gloves, 2x CPR mouth shields, 2x adhesive island 60mm x 100mm dressings, 2x adhesive island 60mm x 70mm dressings, 2x semi permeable dressings 60mm x 100mm dressings, 2x semi permeable dressings 60mm x 70mm, 2x elastic bandages, 2x conforming bandages, 20x bandaids, 2x knuckle adhesive plasters, 2x butterfly adhesive plasters, 2x long adhesive plasters, 2x triangular bandages, 1x emergency blanket, 1x combine pad bandage, 2x eye pads, 2x non woven swabs, 1x burn sheet, 1x Disposable Ice Bag, 4x soap wipes, 2x cleansing wipes, 1x scissors, 1x tweezers, 1x roll of dressing tape, 10x safety pins, notebook & pencil.

# **SUPER BUY**

Excluding GST + P&P (NZ Postal rates or courier charges, which ever is the most cost effective to