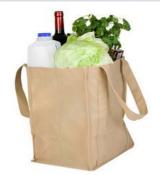

# COTTON ECO

Made from 100% natural Indian cotton this bag measures 33x19x35 and has reinforced cross stitching for handle strength. At 250gsm, it will last a lifetime.

The bag has been especially designed for grocery shopping, but of course, it has many other applications.