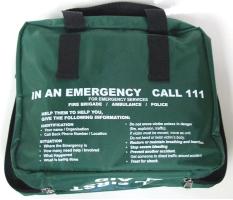

This super compact First Aid Kit is ideal for the car, tramping or just to have around the home. Contents: First Aid guide, CPR card, 2x pairs disposable gloves, 1x CPR mouth shield, 1x adhesive island 60mm x 70mm, 1x semi permeable dressing 60mm x 70mm, 1x elastic bandage, 10x bandaids, 2x knuckle adhesive plasters, 2x butterfly adhesive plasters, 1x long adhesive plaster, 1x triangular bandage, 1x emergency blanket, 1x eye pads, 1x non woven swab, 4x soap wipes, 2x cleansing wipes, 1x scissors, 1x tweezers, 1x roll of dressing tape, 6x safety pins, notebook & pencil.

COMPACT FIRST AID KIT Ideal for the car or home use

Excluding GST + P&P (NZ Postal rates)