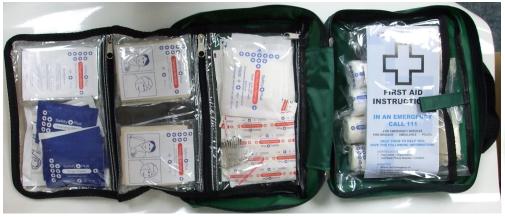

Excellent stocking fillers for Christmas

\$2.50 EXCL GST + BUY 10 OR MORE AND RECEIVE FREE POSTAGE

This Premier First Aid Kit is ideal for the small work place or home. **Contents**: First Aid guide, CPR card, 4x pairs disposable gloves, 2x CPR mouth shields, 2x adhesive island 60mm x 100mm dressings, 2x adhesive island 60mm x 70mm dressings, 2x semi permeable dressings 60mm x 100mm dressings, 2x semi permeable dressings 60mm x 70mm, 2x elastic bandages, 2x conforming bandages, 20x bandaids, 2x knuckle adhesive plasters, 2x butterfly adhesive plasters, 2x long adhesive plasters, 2x triangular bandages, 1x emergency blanket, 1x combine pad bandage, 2x eye pads, 2x non woven swabs, 1x burn sheet, 1x Disposable Ice Bag, 4x soap wipes, 2x cleansing wipes, 1x scissors, 1x tweezers, 1x roll of dressing tape, 10x safety pins, notebook & pencil.